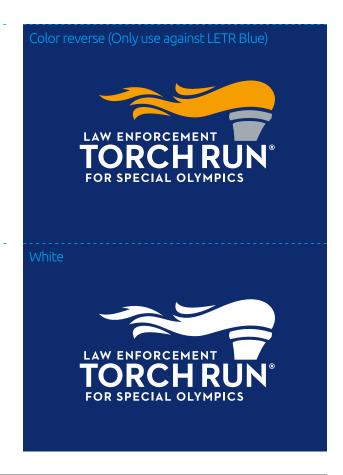

## Standard LETR mark

## Overview

## Mark colors



When printing the mark in spot color please match to an up-to-date Pantone swatch.

| LETR Blue   | Pantone® 281 M         |
|-------------|------------------------|
| LETR Gold   | Pantone® 1235 M        |
| LETR Silver | Pantone® Cool Gray 4 M |



## File formats

Artworks are provded in PNG and EPS file formats.

**PNG** artworks have been generated for Office use in software applications such as Microsoft Word and Microsoft Powerpoint.

**EPS** artworks have been generated for use by Professional Designers and can be scaled to any size without losing quality.







ONLY ORIGINAL ARTWORK FILES SHOULD BE USED WHEN REPRODUCING THE MARK.

THE MARK SHOULD NOT BE ALTERED IN ANY WAY.