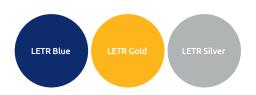

## Mark colors

When printing the mark in spot color please match to an up-to-date Pantone swatch.

| LETR Blue   | Pantone® 281 M         |
|-------------|------------------------|
| LETR Gold   | Pantone® 1235 M        |
| LETR Silver | Pantone® Cool Gray 4 M |