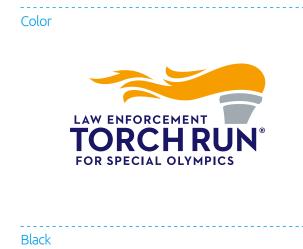

## Standard LETR mark

## Overview

## Mark colors



When printing the mark in spot color please match to an up-to-date Pantone swatch.

| LETR Blue   | Pantone® 281 M         |
|-------------|------------------------|
| LETR Gold   | Pantone® 1235 M        |
| LETR Silver | Pantone® Cool Gray 4 M |



## File formats

Artworks are provded in PNG and EPS file formats.

**PNG** artworks have been generated for Office use in software applications such as Microsoft Word and Microsoft Powerpoint.

**EPS** artworks have been generated for use by Professional Designers and can be scaled to any size without losing quality.







ONLY ORIGINAL ARTWORK FILES SHOULD BE USED WHEN REPRODUCING THE MARK.

THE MARK SHOULD NOT BE ALTERED IN ANY WAY.